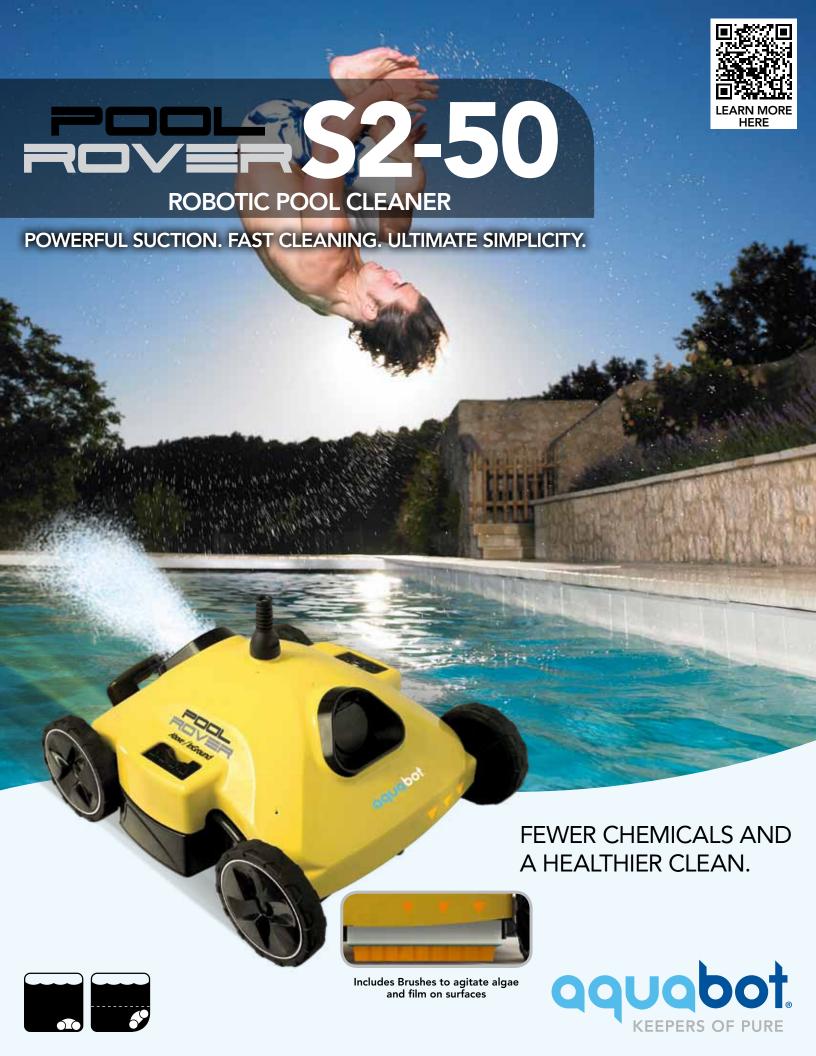

## **ROBOTIC POOL CLEANER**

## POWERFUL SUCTION. **FAST CLEANING. ULTIMATE SIMPLICITY.**

The Aquabot® Pool Rover Series 2 50 includes two fixed scrubbing brushes that agitate algae and film on surfaces before the intake ports for even better cleaning. Featuring a new, patented linear jet and low profile design, the Pool Rover 50 delivers a dramatic boost in suction power and water throughput while speeding up cleaning time. This means the Pool Rover 50 picks up even more dirt, debris and fine particulate down to 2 microns while cleaning faster! The Pool Rover 50 is designed for ALL above and in ground pool surfaces and shapes, and its rugged wheels are great for abrasive surfaces such as in gunite pools. Pool owners will especially appreciate the ultimate simplicity and out-of-the box ease-of-use of the Pool Rover 50 with one button plug and play operation, top access EZ-Clean filter bags, lightweight easy handling and extremely low maintenance.

## **KEY FEATURES**

- Top Loading Filter Bags
- Two Fixed Scrubbing Brushes
- 50' Cable
- 2 Fine, 2 Mesh EZ Clean Bags
- Floor, Incline and Wall cove with radius
- 1 hour, 2 hour Cleaning times
- Plug and Play